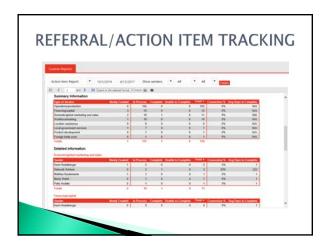

### HOW?

- ▶ Post Meeting Follow Up
  - CRM
  - Share data appropriately
  - Referrals (tracking)
  - Follow up, next meeting, add to communication campaigns
  - Data analytics
  - Ongoing engagement business appreciation events, social media, unique tactics, be REACHABLE
- DO WHAT YOU SAY YOU ARE GOING TO DO!