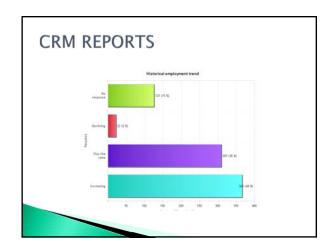

### HOW?

- Research resources
  - CRM Historical information
  - Google alerts
  - Avention
  - D&B Hoovers
  - LinkedIn
  - Other City/County Departments
  - Trade publications

# HOW?

- Research
  - Develop target list
  - Conduct pre-meeting research (exercise) CRM, internet,
- Coordinate
- If multiple participants, conduct a pre-meeting planning call
- Meeting/interview always early, business cards, gift, introductions, LISTEN, ask questions
- Post meeting follow up connect the dots!

### HOW?

- ▶ Post Meeting Follow Up
  - CRM
  - Share data appropriately
  - Referrals (tracking)
  - Follow up, next meeting, add to communication campaigns
  - Data analytics
  - Ongoing engagement business appreciation events, social media, unique tactics, be REACHABLE
- DO WHAT YOU SAY YOU ARE GOING TO DO!