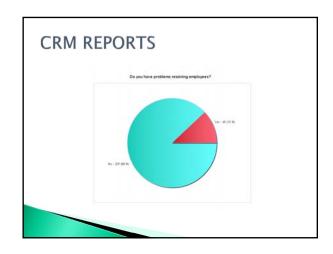

### HOW?

- Research resources
  - CRM Historical information
  - Google alerts
  - Avention
  - D&B Hoovers
  - LinkedIn
  - Other City/County Departments
  - Trade publications

# HOW?

- Research
  - Develop target list
  - Conduct pre-meeting research (exercise) CRM, internet,
- Coordinate
- If multiple participants, conduct a pre-meeting planning call
- Meeting/interview always early, business cards, gift, introductions, LISTEN, ask questions
- Post meeting follow up connect the dots!

### HOW?

- ▶ Post Meeting Follow Up
  - CRM
  - Share data appropriately
  - Referrals (tracking)
  - Follow up, next meeting, add to communication campaigns
  - Data analytics
  - Ongoing engagement business appreciation events, social media, unique tactics, be REACHABLE
- DO WHAT YOU SAY YOU ARE GOING TO DO!