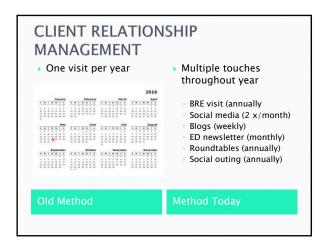

### HOW?

- ▶ Post Meeting Follow Up
  - CRM
  - Share data appropriately
  - Referrals (tracking)
  - Follow up, next meeting, add to communication campaigns
  - Data analytics
  - Ongoing engagement business appreciation events, social media, unique tactics, be REACHABLE
- DO WHAT YOU SAY YOU ARE GOING TO DO!