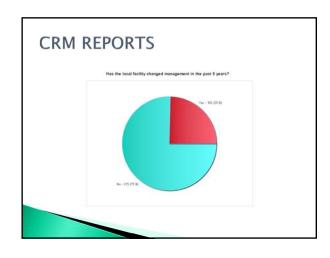

### HOW?

- Research resources
  - CRM Historical information
  - Google alerts
  - Avention
  - D&B Hoovers
  - LinkedIn
  - Other City/County Departments
  - Trade publications

# HOW?

- Research
  - Develop target list
  - Conduct pre-meeting research (exercise) CRM, internet,
- Coordinate
- If multiple participants, conduct a pre-meeting planning call
- Meeting/interview always early, business cards, gift, introductions, LISTEN, ask questions
- Post meeting follow up connect the dots!

### HOW?

- ▶ Post Meeting Follow Up
  - CRM
  - Share data appropriately
  - Referrals (tracking)
  - Follow up, next meeting, add to communication campaigns
  - Data analytics
  - Ongoing engagement business appreciation events, social media, unique tactics, be REACHABLE
- DO WHAT YOU SAY YOU ARE GOING TO DO!