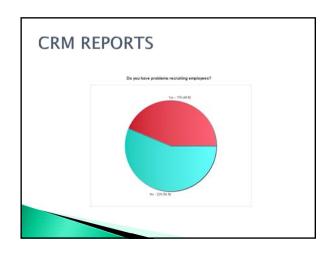

### HOW?

- Research resources
  - CRM Historical information
  - Google alerts
  - Avention
  - D&B Hoovers
  - LinkedIn
  - Other City/County Departments
  - Trade publications

# HOW?

- Research
  - Develop target list
  - Conduct pre-meeting research (exercise) CRM, internet,
- Coordinate
- If multiple participants, conduct a pre-meeting planning call
- Meeting/interview always early, business cards, gift, introductions, LISTEN, ask questions
- Post meeting follow up connect the dots!

### HOW?

- ▶ Post Meeting Follow Up
  - CRM
  - Share data appropriately
  - Referrals (tracking)
  - Follow up, next meeting, add to communication campaigns
  - Data analytics
  - Ongoing engagement business appreciation events, social media, unique tactics, be REACHABLE
- DO WHAT YOU SAY YOU ARE GOING TO DO!