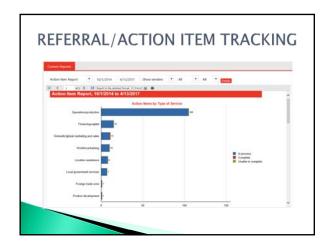

### HOW?

- ▶ Post Meeting Follow Up
  - CRM
  - Share data appropriately
  - Referrals (tracking)
  - Follow up, next meeting, add to communication campaigns
  - Data analytics
  - Ongoing engagement business appreciation events, social media, unique tactics, be REACHABLE
- DO WHAT YOU SAY YOU ARE GOING TO DO!