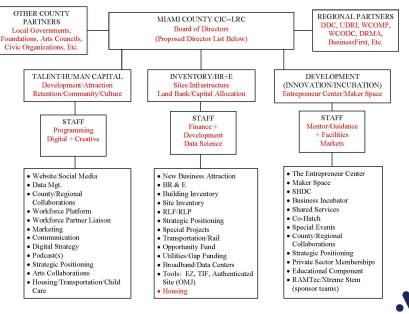

### Miami County Context 2: Maybe we nee

- Program Opportunities
  - Business Development/Incubation
  - Busines
  - Capital A
  - Busines: Retentio
  - Technole